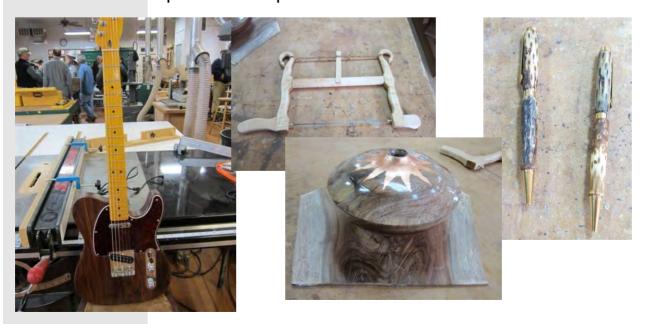

# February Show and Tell

The show and tell portion of the AWG meetings is an opportunity to share your experience, knowledge, and skill with the rest of the Guild. Made an ingenious jig to overcome some problem? Bring it to the next meeting so we can all learn about it! Tried a new area of woodworking? Bring a project in and let us know what you learned. Or maybe you just want to show off some of your best work? Bring it in!

When you bring your project in, don't forget to sign in on the show and tell sheet before the meeting begins so we'll know who to call up to the microphone.