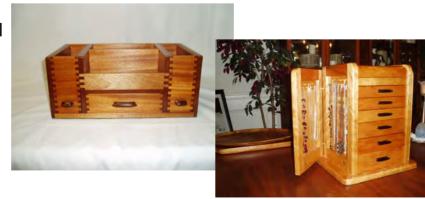

# February Show and Tell

The show and tell portion of the AWG meetings is an opportunity to share your experience, knowledge, and skill with the rest of the Guild. Made an ingenious jig to overcome some problem? Bring it to the next meeting so we can all learn about it! Tried a new area of woodworking? Bring a project in and let us know what you learned. Or maybe you just want to show off some of your best work? Bring it in!

When you bring your project in, don't forget to sign in on the show and tell sheet before the meeting begins so we'll know who to call up to the microphone.