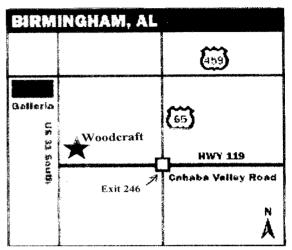

### Our new address is:

2215B Pelham Parkway Pelham , AL 35124

Directions:

Take I-65 to Exit 246.

Take Highway 119 West (Cahaba Valley Road) 3/4 of a mile to US 31. Turn right on US 31 and travel north approx. 0.3 mi.

Our store is on the right (east) side of US 31.

moo.dswboowbnsh.www

180 Airview Lane 7000£ JA natsedelA

Walk-Ins Welcome

Open Sam-5pm, Mon. - Fri. Open Sam-12pm Sat.

0911-491-008

The Alabama Woodworkers Guild, Inc. P.O. Box 26665 Birmingham, AL 35260